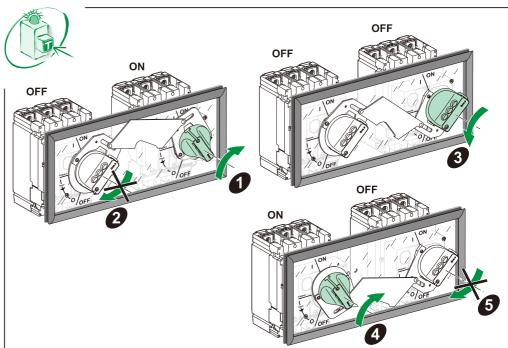

# Compact NSX100-630 FPower NSX / GV7 Compact NSJ / INS / INV

Mechanical interlock for 2 rot handles Interverrouillage méca 2 cdes rotative Interenclavamiento mecánico 2 mando rota

# **IMPORTANT NOTE**

- This device must be installed by a qualified electrician.
- We cannot accept any responsibility for failure to follow the instructions provided in this document.

#### REMARQUE IMPORTANTE

- L'installation de cet appareil doit être effectuée par des professionnels de l'électricité.
- Le non-respect des indications de la présente notice ne saurait engager la responsabilité du constructeur.

## **OBSERVACIÓN IMPORTANTE**

- La instalación y mantenimiento de este aparato sólo debe ser realizado por electricistas profesionales.
- El fabricante no se hace responsable en caso de no cumplir con las indicaciones expuestas en este aviso.

## 重要注意事项

- ■本装置必须由合格的电工进行安装。
- 我们不承担任何因未遵循本文档中 的指南而导致的责任。

OFF

**1,5N.m** 13 lb-in

4 FZ Ø3 x 10

**1 Nm** 9 lb-in

Printed on 2018/02/23

Released for Manufacturing