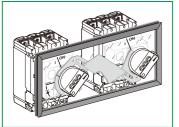

# Compact NSX100-630 FPower NSX / GV7 Compact NSJ / INS / INV

Mechanical interlock for 2 rot handles Interverrouillage méca 2 cdes rotative Interenclavamiento mecánico 2 mando rota