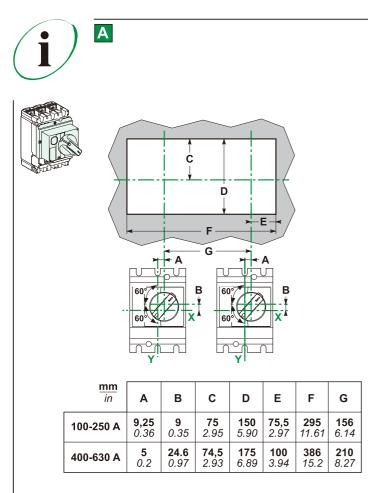

# Compact NSX100-630 FPower NSX / GV7 Compact NSJ / INS / INV

Mechanical interlock for 2 rot handles Interverrouillage méca 2 cdes rotative Interenclavamiento mecánico 2 mando rota