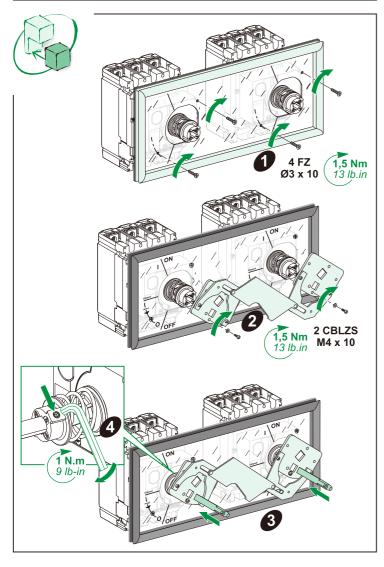

# Compact NSX100-630 FPower NSX / GV7 Compact NSJ / INS / INV

Mechanical interlock for 2 rot handles Interverrouillage méca 2 cdes rotative Interenclavamiento mecánico 2 mando rota

## 重要注意事项

- ■本装置必须由合格的电工进行安装。
- 我们不承担任何因未遵循本文档中 的指南而导致的责任。

OFF

**1,5N.m** 13 lb-in

4 FZ Ø3 x 10

**1 Nm** 9 lb-in

Printed on 2018/02/23

Released for Manufacturing