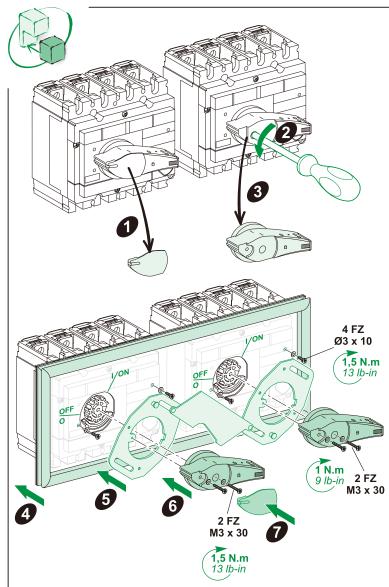

# Compact NSX100-630 FPower NSX / GV7 Compact NSJ / INS / INV

Mechanical interlock for 2 rot handles Interverrouillage méca 2 cdes rotative Interenclavamiento mecánico 2 mando rota

## 重要注意事项

- ■本装置必须由合格的电工进行安装。
- 我们不承担任何因未遵循本文档中 的指南而导致的责任。

OFF

**1,5N.m** 13 lb-in

4 FZ Ø3 x 10

**1 Nm** 9 lb-in

Printed on 2018/02/23

Released for Manufacturing