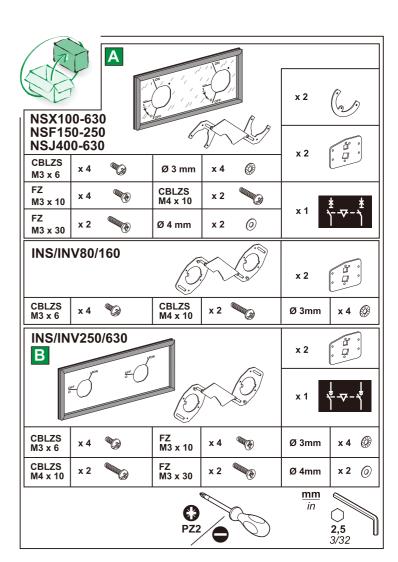

# Compact NSX100-630 FPower NSX / GV7 Compact NSJ / INS / INV

Mechanical interlock for 2 rot handles Interverrouillage méca 2 cdes rotative Interenclavamiento mecánico 2 mando rota