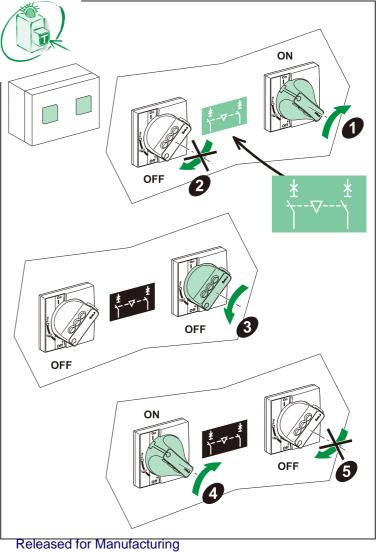

# Compact NSX100-630 FPower NSX / GV7 Compact NSJ / INS / INV

Mechanical interlock for 2 rot handles Interverrouillage méca 2 cdes rotative Interenclavamiento mecánico 2 mando rota