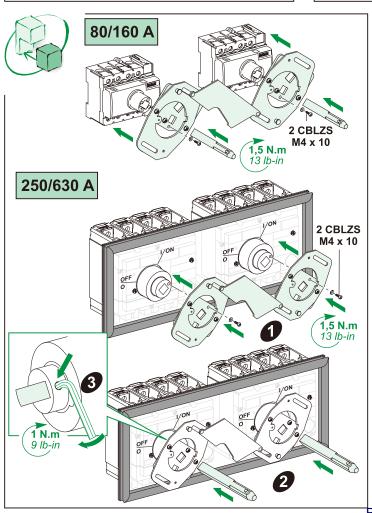

# Compact NSX100-630 FPower NSX / GV7 Compact NSJ / INS / INV

Mechanical interlock for 2 rot handles Interverrouillage méca 2 cdes rotative Interenclavamiento mecánico 2 mando rota