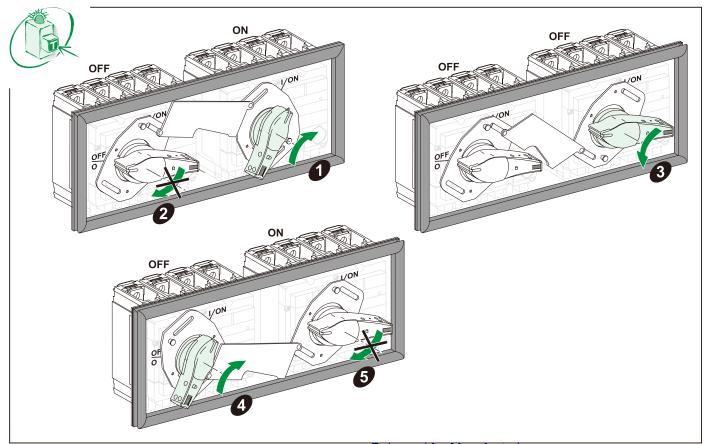

# Compact NSX100-630 FPower NSX / GV7 Compact NSJ / INS / INV

Mechanical interlock for 2 rot handles Interverrouillage méca 2 cdes rotative Interenclavamiento mecánico 2 mando rota