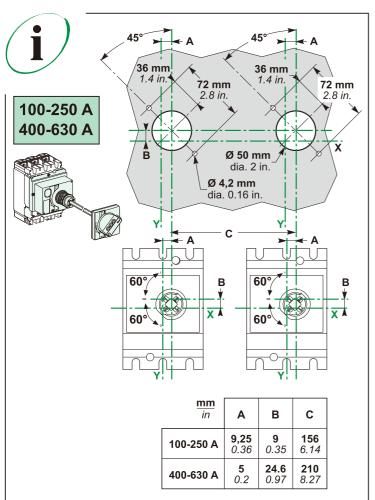

# Compact NSX100-630 FPower NSX / GV7 Compact NSJ / INS / INV

Mechanical interlock for 2 rot handles Interverrouillage méca 2 cdes rotative Interenclavamiento mecánico 2 mando rota