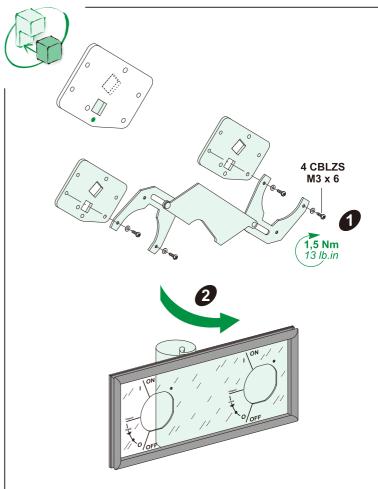

# Compact NSX100-630 FPower NSX / GV7 Compact NSJ / INS / INV

Mechanical interlock for 2 rot handles Interverrouillage méca 2 cdes rotative Interenclavamiento mecánico 2 mando rota

## 重要注意事项

- ■本装置必须由合格的电工进行安装。
- 我们不承担任何因未遵循本文档中 的指南而导致的责任。

OFF

**1,5N.m** 13 lb-in

4 FZ Ø3 x 10

**1 Nm** 9 lb-in

Printed on 2018/02/23

Released for Manufacturing