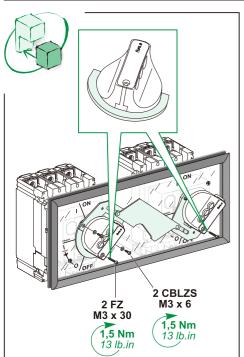

# Compact NSX100-630 FPower NSX / GV7 Compact NSJ / INS / INV

Mechanical interlock for 2 rot handles Interverrouillage méca 2 cdes rotative Interenclavamiento mecánico 2 mando rota

# **IMPORTANT NOTE**

- This device must be installed by a qualified electrician.
- We cannot accept any responsibility for failure to follow the instructions provided in this document.

#### REMARQUE IMPORTANTE

- L'installation de cet appareil doit être effectuée par des professionnels de l'électricité.
- Le non-respect des indications de la présente notice ne saurait engager la responsabilité du constructeur.

## **OBSERVACIÓN IMPORTANTE**

- La instalación y mantenimiento de este aparato sólo debe ser realizado por electricistas profesionales.
- El fabricante no se hace responsable en caso de no cumplir con las indicaciones expuestas en este aviso.

## 重要注意事项

- ■本装置必须由合格的电工进行安装。
- 我们不承担任何因未遵循本文档中 的指南而导致的责任。

OFF

**1,5N.m** 13 lb-in

4 FZ Ø3 x 10

**1 Nm** 9 lb-in

Printed on 2018/02/23

Released for Manufacturing