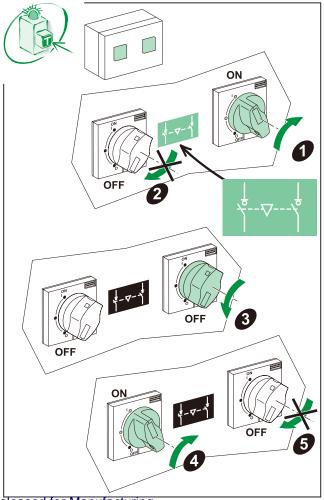

# Compact NSX100-630 FPower NSX / GV7 Compact NSJ / INS / INV

Mechanical interlock for 2 rot handles Interverrouillage méca 2 cdes rotative Interenclavamiento mecánico 2 mando rota