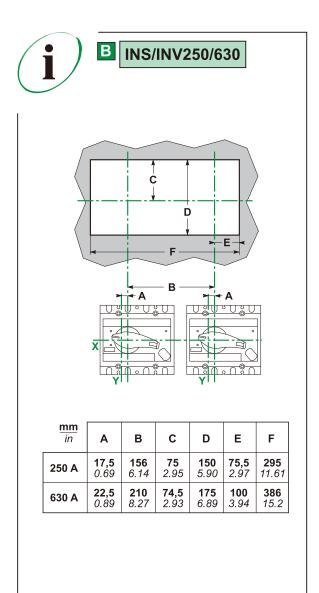

# Compact NSX100-630 FPower NSX / GV7 Compact NSJ / INS / INV

Mechanical interlock for 2 rot handles Interverrouillage méca 2 cdes rotative Interenclavamiento mecánico 2 mando rota