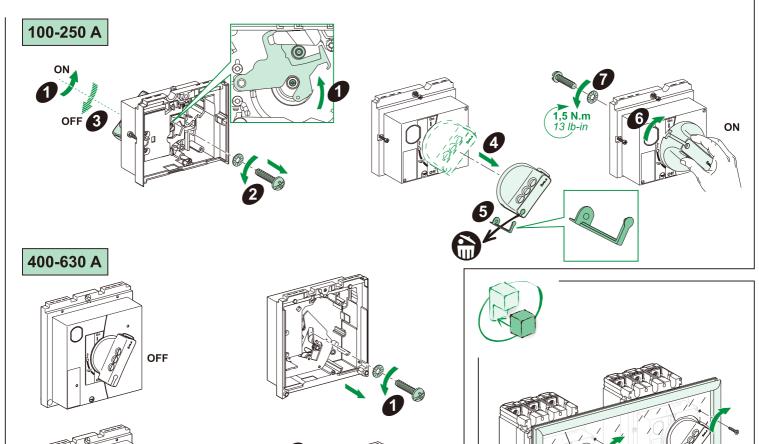

# Compact NSX100-630 FPower NSX / GV7 Compact NSJ / INS / INV

Mechanical interlock for 2 rot handles Interverrouillage méca 2 cdes rotative Interenclavamiento mecánico 2 mando rota

# **IMPORTANT NOTE**

- This device must be installed by a qualified electrician.
- We cannot accept any responsibility for failure to follow the instructions provided in this document.

#### REMARQUE IMPORTANTE

- L'installation de cet appareil doit être effectuée par des professionnels de l'électricité.
- Le non-respect des indications de la présente notice ne saurait engager la responsabilité du constructeur.

## **OBSERVACIÓN IMPORTANTE**

- La instalación y mantenimiento de este aparato sólo debe ser realizado por electricistas profesionales.
- El fabricante no se hace responsable en caso de no cumplir con las indicaciones expuestas en este aviso.

## 重要注意事项

- ■本装置必须由合格的电工进行安装。
- 我们不承担任何因未遵循本文档中 的指南而导致的责任。

OFF

**1,5N.m** 13 lb-in

4 FZ Ø3 x 10

**1 Nm** 9 lb-in

Printed on 2018/02/23

Released for Manufacturing