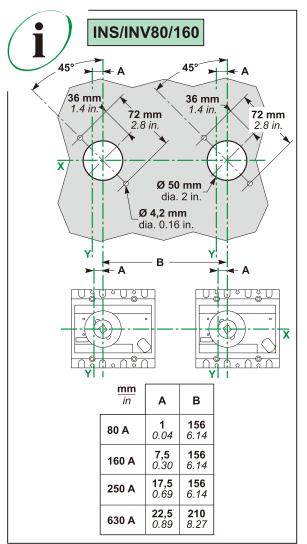

# Compact NSX100-630 FPower NSX / GV7 Compact NSJ / INS / INV

Mechanical interlock for 2 rot handles Interverrouillage méca 2 cdes rotative Interenclavamiento mecánico 2 mando rota