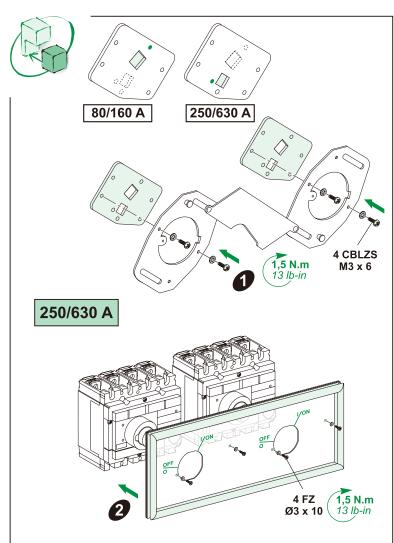

# Compact NSX100-630 FPower NSX / GV7 Compact NSJ / INS / INV

Mechanical interlock for 2 rot handles Interverrouillage méca 2 cdes rotative Interenclavamiento mecánico 2 mando rota