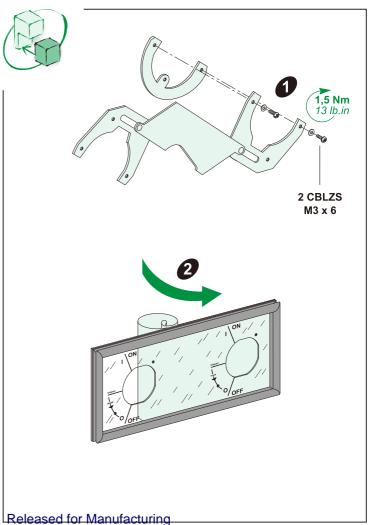

## 重要注意事项

- ■本装置必须由合格的电工进行安装。
- 我们不承担任何因未遵循本文档中 的指南而导致的责任。

OFF

**1,5N.m** 13 lb-in

4 FZ Ø3 x 10

**1 Nm** 9 lb-in

Printed on 2018/02/23

Released for Manufacturing